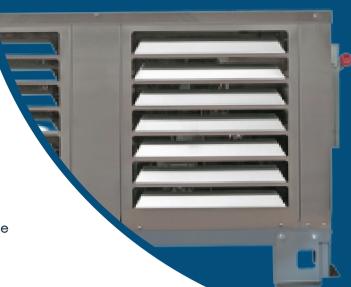

### STANDARD FEATURES

- Stainless Steel One Piece Louvers
- All Stainless Steel Housing
- Factory Pre-Piped and Pre-Wired
- Aluminum Fin Copper Tube Condenser
- Ball Bearing Fan Motor
- Low Ambient Control System
- Rugged Powder Coated Base 12 Gauge, 6" Legs
- Suction Filter, Sight Glass, Drier, Liquid Line Valve (All Brazed)
- Stainless Steel Hail Guards
- Super Hose Connections
- Crankcase Heater
- Micro Set Dual Pressure Control
- Full Perimeter Lifting Provisions at Each Corner
- OSHA Approved Fan Guard
- Individual Oversized Condenser and Receiver
- One Point Electrical