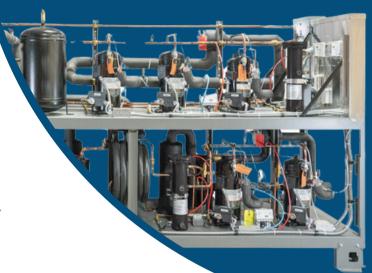

## **INDOOR WATER-COOLED**

Designed for Maximum Efficiency and Reliability

### FlowPak •

#### STANDARD FEATURES

- Micro Set Dual Pressure Control
- Super Hose Connections
- Individual Oversized Condenser and Receiver
- One Point Electrical
- Pre-Piped to Common Supply/Return Header
- Designed to Accommodate 150 PSI Water Pressure
- Inlet and Outlet Rotolock Valves
- Rigid Structural Steel Frame
- Adjustable Water Regulators
- Pre-Piped Suction and Liquid Lines
- Suction Filter, Sight Glass, Drier, Liquid Line Valve (All Brazed)

# SCROLL, SEMI-HERMETIC OR HERMETIC COMPRESSORS

#### **OPTIONAL FEATURES**

- Fused Disconnect
- Suction Accumulator
- Pre-Piped Crankcase Pressure Regulator
- Oil Separator
- Can Accommodate 300 PSI Water Pressure
- Configuration Can Be 1-Tier, 2-Tier or 3-Tier